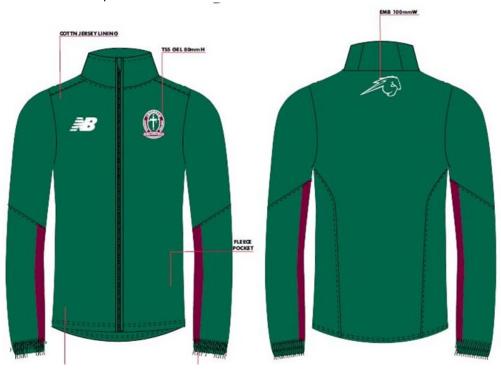

* 

SPORTS BAG IS AN OPTIONAL EXTRA – USEFUL WHEN YOU WEAR YOUR FORMAL UNIFORM BUT NEED TO CHANGE INTO YOUR SPORTS UNIFORM DURING THE DAY.
FORMAL BACK PACK MUST BE WORN WITH SPORTS UNIFORM ON THURSDAY

<u>NOT</u> SPORTS BAG









### Hats - Formal Hats, Buckets, Caps and Visors

Years 7 – 12 Formal uniform, wear Formal hat – always.

SHORT WHITE

SOCKS

Caps, visors, buckets to be worn only on a Thursday and when sports uniform is worn.



# Formal Shoes Mon, Tues, Wed, Fri





# Sports Shoes Thursday only













# **UNIFORM CHANGES – YEAR 7**

Formal Hat – Unisex Various sizes available.



# **Boys Formal and Sports Socks**

Grey -



# **College Sports Shirt - Unisex**



# **Sports Short - Unisex**



### **Soft-Shell Jacket**

Worn with either the Formal or Sports Uniform.





# Year 7 Boys Formal Uniform—Summer

# **Years 7 Middle School**

White Shirt—**Green** Trim—not tucked In Grey socks with green & Maroon trim

# **Optional items**

Green Soft Shell jacket—can be worm with formal or Sports uniform Maroon School Jumper





# Year 7 Boys Formal Uniform—Winter

# **Years 7 Middle School**

**Green** Tie

White Shirt—**Green** Trim—Tucked In Grey socks with green & Maroon trim

# **Optional items**

Green Soft Shell jacket—can be worm with formal or Sports uniform Maroon School Jumper



**Optional items** 

Green Soft Shell jacket—can be



# Year 7 Girls Formal Uniform—Summer

# **Years 7 Middle School**















Terms 1 & 4

# Year 7 Girls Formal Uniform—Winter

# **Years 7 Middle School**







Green Soft Shell jacket—can be worm with formal o