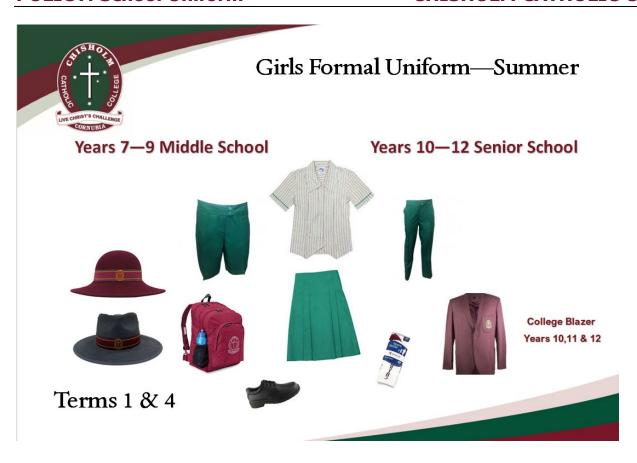

### GIRLS - Years 8-12

| Junior | Summer                       | Winter                         | Sport                            |
|--------|------------------------------|--------------------------------|----------------------------------|
|        | School blouse                | Summer Uniform and             | College polo                     |
|        | Green tie                    | College Jumper or Maroon soft- | College sports shorts            |
|        | Green skirt, pants or shorts | shell jacket                   | College cap <i>or</i> bucket hat |
|        | White Chisholm socks         |                                | White Chisholm socks             |
|        | Black leather lace-up dress  |                                | Lace-up sports training shoes    |
|        | shoes                        |                                | College sports jacket            |
|        | College formal hat           |                                |                                  |
|        | College backpack.            |                                |                                  |

| Senior | Summer                       | Winter                       | Sport                            |
|--------|------------------------------|------------------------------|----------------------------------|
|        | School blouse                | Summer uniform and           | College polo                     |
|        | Maroon tie                   | College Blazer (Years 10-12) | College sports shorts            |
|        | Green skirt, pants or shorts | College Jumper (optional)    | College cap <i>or</i> bucket hat |
|        | White Chisholm socks         |                              | White Chisholm socks             |
|        | Black leather lace-up dress  |                              | Lace-up sports training shoes    |
|        | shoes                        |                              | College sports jacket            |
|        | College formal hat           |                              |                                  |
|        | College bag                  |                              |                                  |