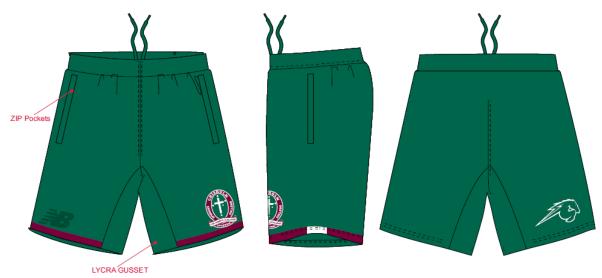

Sports Uniform—Boys and Girls

# **Compulsory Items**





**Optional Items** 

SPORTS BAG IS AN OPTIONAL EXTRA – USEFUL WHEN YOU WEAR YOUR FORMAL UNIFORM BUT NEED TO CHANGE INTO YOUR SPORTS UNIFORM DURING THE DAY.
FORMAL BACK PACK MUST BE WORN WITH SPORTS UNIFORM ON THURSDAY

<u>NOT</u> SPORTS BAG









### Hats - Formal Hats, Buckets, Caps and Visors

Years 7 – 12 Formal uniform, wear Formal hat – always.

SHORT WHITE

SOCKS

Caps, visors, buckets to be worn only on a Thursday and when sports uniform is worn.



# Formal Shoes Mon, Tues, Wed, Fri





# Sports Shoes Thursday only













# **UNIFORM CHANGES – YEAR 7**

Formal Hat – Unisex Various sizes available.



# **Boys Formal and Sports Socks**

Grey -



# **College Sports Shirt - Unisex**



# **Sports Short - Unisex**



### **Soft-Shell Jacket**

Worn with either the Formal or Sports Uniform.





# Year 7 Boys Formal Uniform—Summer

# **Years 7 Middle School**

White Shirt—**Green** Trim—not tucked In Grey socks with green & Maroon trim

# **Optional items**

Green Soft Shell jacket—can be worm with formal or Sports uniform Maroon School Jumper





# Year 7 Boys Formal Uniform—Winter

# **Years 7 Middle School**

**Green** Tie

White Shirt—**Green** Trim—Tucked In Grey socks with green & Maroon trim

# **Optional items**

Green Soft Shell jacket—can be worm with formal or Sports uniform Maroon School Jumper



**Optional items** 

Green Soft Shell jacket—can be



# Year 7 Girls Formal Uniform—Summer

# **Years 7 Middle School**















Terms 1 & 4

# Year 7 Girls Formal Uniform—Winter

# **Yea