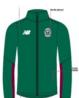

### **Soft-Shell Jacket**

Worn with either the Formal or Sports Uniform.

# **Optional items**

Green Soft Shell jacket—can be worm with formal or Sports uniform Maroon School Jumper