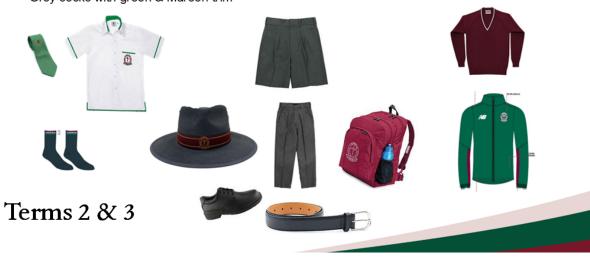

# Year 7 Girls Formal Uniform—Winter

# **Years 7 Middle School**

Green Soft Shell jacket—can be worm with formal or Sports uniform Maroon School Jumper