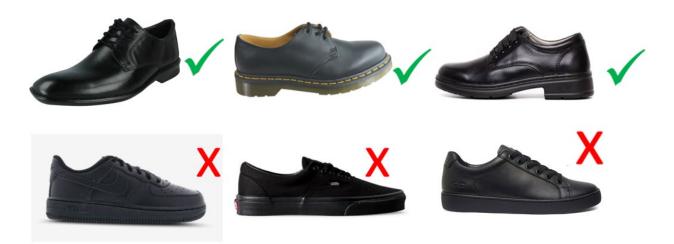

School

**Green** Tie

White Shirt—Green Trim—Tucked In

Short Grey Socks—with Green and Maroon trim.

### Years 10—12 Senior School

**Maroon** Tie

White Shirt—Maroon Trim—Tucked In Short Grey Socks—with Green and Maroon trim.









# Sports Uniform—Boys and Girls

# **Compulsory Items**





**Optional Items** 

SPORTS BAG IS AN OPTIONAL EXTRA – USEFUL WHEN YOU WEAR YOUR FORMAL UNIFORM BUT NEED TO CHANGE INTO YOUR SPORTS UNIFORM DURING THE DAY.
FORMAL BACK PACK MUST BE WORN WITH SPORTS UNIFORM ON THURSDAY

<u>NOT</u> SPORTS BAG









### Hats - Formal Hats, Buckets, Caps and Visors

Years 7 – 12 Formal uniform, wear Formal hat – always.

SHORT WHITE

SOCKS

Caps, visors, buckets to be worn only on a Thursday and when sports uniform is worn.



# Formal Shoes Mon, Tues, Wed, Fri





# Sports Shoes Thursday only













# **UNIFORM CHANGES – YEAR 7**

Formal Hat – Unisex Various sizes available.



# **Boys Formal and Sports Socks**

Grey -



# **College Sports Shirt - Unisex**



# **Sports Short - Unisex**



### **Soft-Shell Jacket**

Worn with either the Formal or Sports Uniform.





# Year 7 Boys Formal Uniform—Summer

# **Years 7 Middle School**

White Shirt—**Green** Trim—not tucked In Grey socks with green & Maroon trim

# **Optional items**

Green Soft Shell jacket—can be worm with formal or Sports uniform Maroon School Jumper





# Year 7 Boys Formal Uniform—Winter

# **Years 7 Middle School**

**Green** Tie

White Shirt—**Green** Trim—Tucked In Grey socks with green & Maroon trim

# **Optional items**

Green Soft Shell jacket—can be worm with for