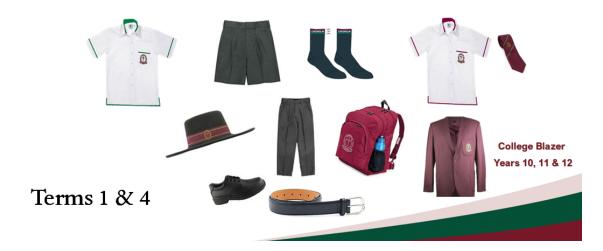

# Year 7 Boys Formal Uniform—Summer

# **Years 7 Middle School**

White Shirt—**Green** Trim—not tucked In Grey socks with green & Maroon trim

# **Optional items**

Green Soft Shell jacket—can be worm with formal or Sports uniform Maroon School Jumper