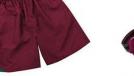

School

White Shirt—Green Trim—Worn out

Short Grey Socks-with Green and Maroon trim.

### Years 10—12 Senior School

White Shirt—**Maroon** Trim—Worn out
Short Grey Socks—with Green and Maroon trim.





# Boys Formal Uniform—Winter

### Years 7—9 Middle School

**Green** Tie

White Shirt—Green Trim—Tucked In

Short Grey Socks—with Green and Maroon trim.

### Years 10—12 Senior School

**Maroon** Tie

White Shirt—Maroon Trim—Tucked In Short Grey Socks—with Green and Maroon trim.









# Sports Uniform—Boys and Girls

# **Compulsory Items**





**Optional Items** 

SPORTS BAG IS AN OPTIONAL EXTRA – USEFUL WHEN YOU WEAR YOUR FORMAL UNIFORM BUT NEED TO CHANGE INTO YOUR SPORTS UNIFORM DURING THE DAY.
FORMAL BACK PACK MUST BE WORN WITH SPORTS UNIFORM ON THURSDAY

<u>NOT</u> SPORTS BAG









### Hats - Formal Hats, Buckets, Caps and Visors

Years 7 – 12 Formal uniform, wear Formal hat – always.

SHORT WHITE

SOCKS

Caps, visors, buckets to be worn only on a Thursday and when sports uniform is worn.



# Formal Shoes Mon, Tues, Wed, Fri





# Sports Shoes Thursday only













# **UNIFORM CHANGES – YEAR 7**

Formal Hat – Unisex Various sizes available.



# **Boys Formal and Sports Socks**

Grey -



# **College Sports Shirt - Unisex**



# **Sports Short - Unisex**



### **Soft-Shell Jacket**

Worn with either the Formal or Sports Uniform.





# Year 7 Boys Formal Uniform—Summer

# **Years 7 Middle School**

White Shirt—**Green** Trim—not tucked In Grey socks with green & Maroon trim

# **Optional items**

Green Soft Shell jacket—can be worm with formal or Sports