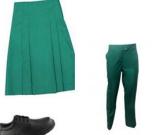

### GIRLS - Years 8-12

| Junior | Summer                       | Winter                         | Sport                            |
|--------|------------------------------|--------------------------------|----------------------------------|
|        | School blouse                | Summer Uniform and             | College polo                     |
|        | Green tie                    | College Jumper or Maroon soft- | College sports shorts            |
|        | Green skirt, pants or shorts | shell jacket                   | College cap <i>or</i> bucket hat |
|        | White Chisholm socks         |                                | White Chisholm socks             |
|        | Black leather lace-up dress  |                                | Lace-up sports training shoes    |
|        | shoes                        |                                | College sports jacket            |
|        | College formal hat           |                                |                                  |
|        | College backpack.            |                                |                                  |

| Senior | Summer                       | Winter                       | Sport                            |
|--------|------------------------------|------------------------------|----------------------------------|
|        | School blouse                | Summer uniform and           | College polo                     |
|        | Maroon tie                   | College Blazer (Years 10-12) | College sports shorts            |
|        | Green skirt, pants or shorts | College Jumper (optional)    | College cap <i>or</i> bucket hat |
|        | White Chisholm socks         |                              | White Chisholm socks             |
|        | Black leather lace-up dress  |                              | Lace-up sports training shoes    |
|        | shoes                        |                              | College sports jacket            |
|        | College formal hat           |                              |                                  |
|        | College bag                  |                              |                                  |