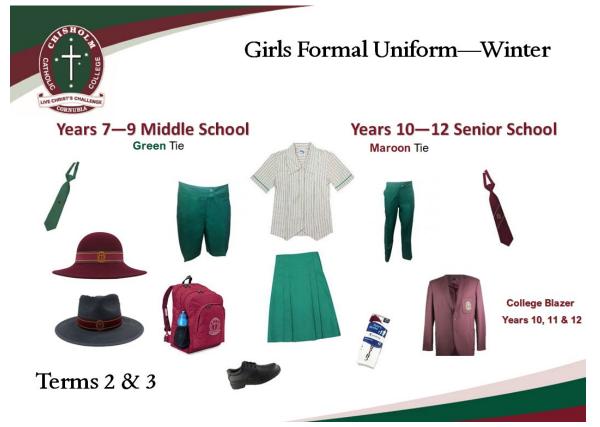

### GIRLS - Years 8-12

| Junior | Summer                       | Winter                         | Sport                            |
|--------|------------------------------|--------------------------------|----------------------------------|
|        | School blouse                | Summer Uniform and             | College polo                     |
|        | Green tie                    | College Jumper or Maroon soft- | College sports shorts            |
|        | Green skirt, pants or shorts | shell jacket                   | College cap <i>or</i> bucket hat |
|        | White Chisholm socks         |                                | White Chisholm socks             |
|        | Black leather lace-up dress  |                                | Lace-up sports training shoes    |
|        | shoes                        |                                | College sports jacket            |
|        | College formal hat           |                                |                                  |
|        | College backpack.            |                                |                                  |

| Senior | Summer                       | Winter                       | Sport                            |
|--------|------------------------------|------------------------------|----------------------------------|
|        | School blouse                | Summer uniform and           | College polo                     |
|        | Maroon tie                   | College Blazer (Years 10-12) | College sports shorts            |
|        | Green skirt, pants or shorts | College Jumper (optional)    | College cap <i>or</i> bucket hat |
|        | White Chisholm socks         |                              | White Chisholm socks             |
|        | Black leather lace-up dress  |                              | Lace-up sports training shoes    |
|        | shoes                        |                              | College sports jacket            |
|        | College formal hat           |                              |                                  |
|        | College bag                  |                              |                                  |