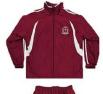

### **Soft-Shell Jacket**

Worn with either the Formal or Sports Uniform.

# **Optional items**

Green Soft Shell jacket—can be worm with formal or Sports uniform Maroon School Jumper

# **Optional items**

Green Soft Shell jacket—can be worm with formal or Sports uniform Maroon School Jumper

**Optional items** 

Green Soft Shell jacket—can be

# **Years 7 Middle School**

Green Soft Shell jacket—can be worm with formal or Sports uniform Maroon School Jumper