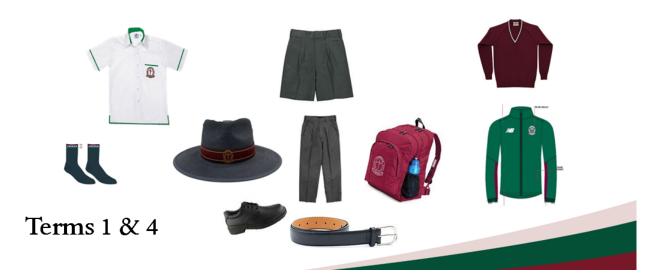

# Year 7 Boys Formal Uniform—Winter

# **Years 7 Middle School**

**Green** Tie

White Shirt—**Green** Trim—Tucked In Grey socks with green & Maroon trim

# **Optional items**

Green Soft Shell jacket—can be worm with formal or Sports uniform Maroon School Jumper

**Optional items** 

Green Soft Shell jacket—can be