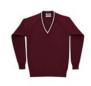

### GIRLS - Years 8-12

| Junior | Summer                       | Winter                         | Sport                            |
|--------|------------------------------|--------------------------------|----------------------------------|
|        | School blouse                | Summer Uniform and             | College polo                     |
|        | Green tie                    | College Jumper or Maroon soft- | College sports shorts            |
|        | Green skirt, pants or shorts | shell jacket                   | College cap <i>or</i> bucket hat |
|        | White Chisholm socks         |                                | White Chisholm socks             |
|        | Black leather lace-up dress  |                                | Lace-up sports training shoes    |
|        | shoes                        |                                | College sports jacket            |
|        | College formal hat           |                                |                                  |
|        | College backpack.            |                                |                                  |

| Senior | Summer                       | Winter                       | Sport                            |
|--------|------------------------------|------------------------------|----------------------------------|
|        | School blouse                | Summer uniform and           | College polo                     |
|        | Maroon tie                   | College Blazer (Years 10-12) | College sports shorts            |
|        | Green skirt, pants or shorts | College Jumper (optional)    | College cap <i>or</i> bucket hat |
|        | White Chisholm socks         |                              | White Chisholm socks             |
|        | Black leather lace-up dress  |                              | Lace-up sports training shoes    |
|        | shoes                        |                              | College sports jacket            |
|        | College formal hat           |                              |                                  |
|        | College bag                  |                              |                                  |

# BOYS - Years 8-12

| Junior | Summer                             | Winter                               | Sport                            |
|--------|------------------------------------|--------------------------------------|----------------------------------|
|        | White collared shirt, green trim   | Summer uniform and                   | College polo                     |
|        | <ul> <li>Shirt worn out</li> </ul> | Green tie                            | College sports shorts            |
|        | Grey shorts or pants               | <ul> <li>Shirts tucked in</li> </ul> | College cap <i>or</i> bucket hat |
|        | Grey socks                         | College Jumper or Maroon soft-       | White Chisholm socks             |
|        | Black leather lace-up dress        | shell jacket                         | Lace-up sports training shoes    |
|        | shoes                              |                                      | College sports jacket            |
|        | Black belt                         |                                      |                                  |
|        | College formal hat                 |                                      |                                  |
|        | College bag                        |                                      |                                  |

| Senior | Summer                         | Winter                               | Sport                            |
|--------|--------------------------------|--------------------------------------|----------------------------------|
|        | White collared shirt, maroon   | Summer uniform and                   | College polo                     |
|        | trim                           | Maroon tie                           | College sports shorts            |
|        | <ul> <li>Shirts out</li> </ul> | <ul> <li>Shirts tucked in</li> </ul> | College cap <i>or</i> bucket hat |
|        | Grey shorts or pants           | College Blazer (Years 10 – 12)       | White Chisholm socks             |
|        | Grey socks                     | College Jumper (optional)            | Lace-up sports training shoes    |
|        | Black leather lace-up dress    |                                      | College sports jacket            |
|        | shoes                          |                                      |                                  |
|        | Black belt                     |                                      |                                  |
|        | College formal hat             |                                      |                                  |
|        | College bag                    |                                      |                                  |