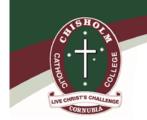

# Year 7 Boys Formal Uniform—Summer

# **Years 7 Middle School**

White Shirt—**Green** Trim—not tucked In Grey socks with green & Maroon trim

# **Optional items**

Green Soft Shell jacket—can be worm with formal or Sports uniform Maroon School Jumper