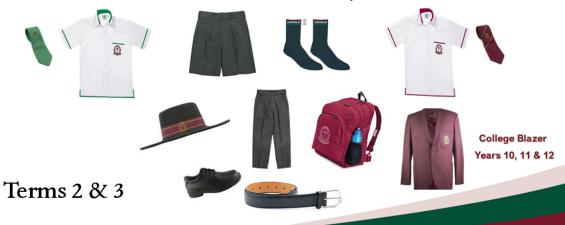

### Years 10—12 Senior School

**Maroon** Tie

White Shirt—Maroon Trim—Tucked In Short Grey Socks—with Green and Maroon trim.

| Senior | Summer                         | Winter                               | Sport                            |
|--------|--------------------------------|--------------------------------------|----------------------------------|
|        | White collared shirt, maroon   | Summer uniform and                   | College polo                     |
|        | trim                           | Maroon tie                           | College sports shorts            |
|        | <ul> <li>Shirts out</li> </ul> | <ul> <li>Shirts tucked in</li> </ul> | College cap <i>or</i> bucket hat |
|        | Grey shorts or pants           | College Blazer (Years 10 – 12)       | White Chisholm socks             |
|        | Grey socks                     | College Jumper (optional)            | Lace-up sports training shoes    |
|        | Black leather lace-up dress    |                                      | College sports jacket            |
|        | shoes                          |                                      |                                  |
|        | Black belt                     |                                      |                                  |
|        | College formal hat             |                                      |                                  |
|        | College bag                    |                                      |                                  |