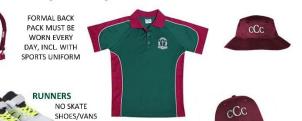

# Sports Uniform—Boys and Girls

# **Compulsory Items**

**Optional Items** 

SPORTS BAG IS AN OPTIONAL EXTRA – USEFUL WHEN YOU WEAR YOUR FORMAL UNIFORM BUT NEED TO CHANGE INTO YOUR SPORTS UNIFORM DURING THE DAY.
FORMAL BACK PACK MUST BE WORN WITH SPORTS UNIFORM ON THURSDAY

<u>NOT</u> SPORTS BAG

### Hats - Formal Hats, Buckets, Caps and Visors

Years 7 – 12 Formal uniform, wear Formal hat – always.

SHORT WHITE

SOCKS

Caps, visors, buckets to be worn only on a Thursday and when sports uniform is worn.