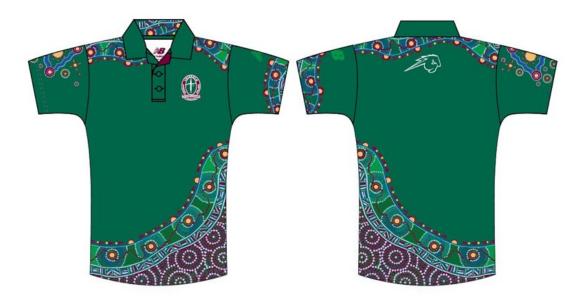

een and Maroon trim.









# Sports Uniform—Boys and Girls

# **Compulsory Items**





**Optional Items** 

SPORTS BAG IS AN OPTIONAL EXTRA – USEFUL WHEN YOU WEAR YOUR FORMAL UNIFORM BUT NEED TO CHANGE INTO YOUR SPORTS UNIFORM DURING THE DAY.
FORMAL BACK PACK MUST BE WORN WITH SPORTS UNIFORM ON THURSDAY

<u>NOT</u> SPORTS BAG









### Hats - Formal Hats, Buckets, Caps and Visors

Years 7 – 12 Formal uniform, wear Formal hat – always.

SHORT WHITE

SOCKS

Caps, visors, buckets to be worn only on a Thursday and when sports uniform is worn.



# Formal Shoes Mon, Tues, Wed, Fri





# Sports Shoes Thursday only













# **UNIFORM CHANGES – YEAR 7**

Formal Hat – Unisex Various sizes available.



# **Boys Formal and Sports Socks**

Grey -



# **College Sports Shirt - Unisex**



# **Sports Short - Unisex**



### **Soft-Shell Jacket**

Worn with either the Formal or Sports Uniform.





# Year 7 Boys Formal Uniform—Summer

# **Years 7 Middle School**

White Shirt—**Green** Trim—not tucked In Grey socks with green & Maroon trim

# **Optional items**

Green Soft Shell jacket—can be worm with formal or Sports uniform Maroon School Jumper





# Year 7 Boys Formal Uniform—Winter

# **Years 7 Middle School**

**Green** Tie

White Shirt—**Green** Trim—Tucked In Grey socks with green & Maroon trim

# **Optional items**

Green Soft Shell jacket—can be worm with formal or Sports uniform Maroon School Jumper



**Optional items** 

Green Soft Shell jacket—can be



# Year 7 Girls Formal Uniform—Summer

# **Years 7 Middle School**















Terms 1 & 4

# Year 7 Girls