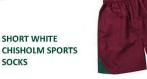

### Hats - Formal Hats, Buckets, Caps and Visors

Years 7 – 12 Formal uniform, wear Formal hat – always.

SHORT WHITE

SOCKS

Caps, visors, buckets to be worn only on a Thursday and when sports uniform is worn.