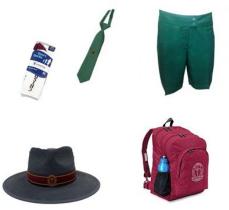

# **UNIFORM CHANGES – YEAR 7**

Formal Hat – Unisex Various sizes available.

### Hats - Formal Hats, Buckets, Caps and Visors

Years 7 – 12 Formal uniform, wear Formal hat – always.

SHORT WHITE

SOCKS

Caps, visors, buckets to be worn only on a Thursday and when sports uniform is worn.

# Year 7 Boys Formal Uniform—Summer

# **Years 7 Middle School**

White Shirt—**Green** Trim—not tucked In Grey socks with green & Maroon trim