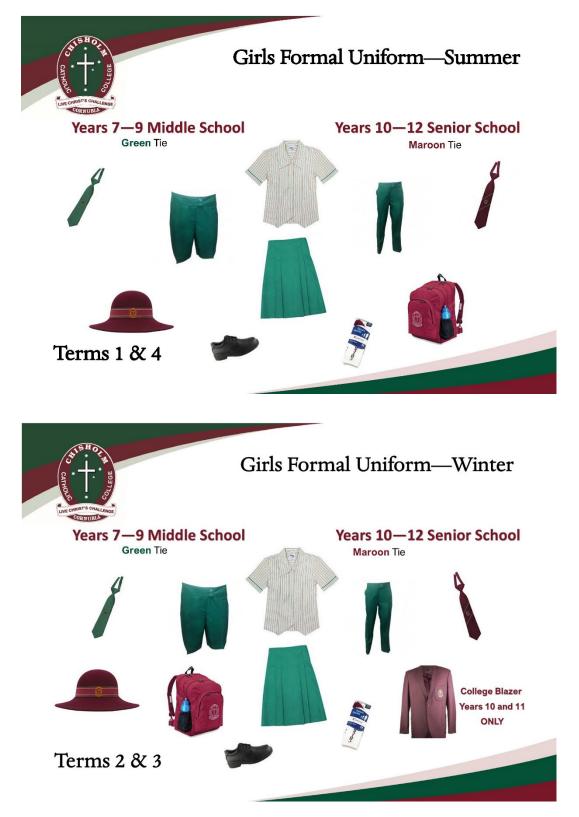

#### GIRLS

| Year 7 | Summer                       | Winter                        | Sport                            |
|--------|------------------------------|-------------------------------|----------------------------------|
|        | School blouse                | Summer Uniform and            | New College polo                 |
|        | Green tie                    | New College soft-shell jacket | New College sports shorts        |
|        | Green skirt, pants or shorts | Jumper (optional)             | College cap <i>or</i> bucket hat |
|        | White Chisholm socks         |                               | White Chisholm socks             |
|        | Black leather lace-up dress  |                               | Lace-up sports training shoes    |
|        | shoes                        |                               | New College soft-shell jacket    |
|        | New College formal hat       |                               |                                  |
|        | College bag                  |                               |                                  |

## GIRLS – Years 8-12

| Junior | Summer                       | Winter                    | Sport                            |
|--------|------------------------------|---------------------------|----------------------------------|
|        | School blouse                | Summer Uniform and        | College polo                     |
|        | Green tie                    | College Jumper or Marooon | College sports shorts            |
|        | Green skirt, pants or shorts | soft-shell jacket         | College cap <i>or</i> bucket hat |
|        | White Chisholm socks         |                           | White Chisholm socks             |
|        | Black leather lace-up dress  |                           | Lace-up sports training shoes    |
|        | shoes                        |                           | College sports jacket            |
|        | College formal hat           |                           |                                  |
|        | College backpack.            |                           |                                  |

| Senior | Summer                       | Winter                       | Sport                            |
|--------|------------------------------|------------------------------|----------------------------------|
|        | School blouse                | Summer uniform and           | College polo                     |
|        | Maroon tie                   | College Blazer (Years 10-12) | College sports shorts            |
|        | Green skirt, pants or shorts | College Jumper (optional)    | College cap <i>or</i> bucket hat |
|        | White Chisholm socks         |                              | White Chisholm socks             |
|        | Black leather lace-up dress  |                              | Lace-up sports training shoes    |
|        | shoes                        |                              | College sports jacket            |
|        | College formal hat           |                              |                                  |
|        | College bag                  |                              |                                  |