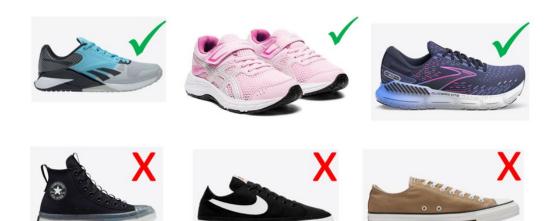

# **APPENDIX 1: INFOGRAPHICS**

CORNUBIA

Formal Shoes Mon, Tues, Wed, Fri

Sports Shoes Thursday only