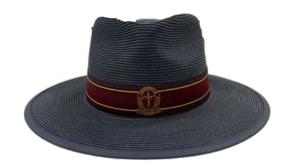

# **UNIFORM CHANGES – YEAR 7**

**Formal Hat – Unisex** Various sizes available.

**Boys Formal and Sports Socks** 

Grey – with Green and Maroon trim.