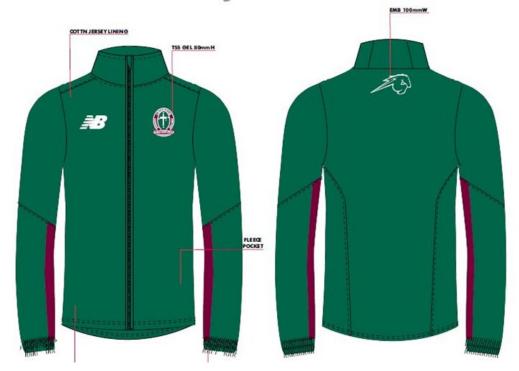

te or may be sent home. In some circumstances, students may be offered a loan uniform item for the day to allow them to access face to face learning.

Students who receive 3 or more breaches may be withdrawn from classes and families required to attend a meeting with the Principal or delegate to discuss their failure to comply with the Uniform Policy.

# **APPENDIX 1: INFOGRAPHICS**







CORNUBIA

Formal Shoes Mon, Tues, Wed, Fri





Sports Shoes Thursday only



# **UNIFORM CHANGES – YEAR 7**

**Formal Hat – Unisex** Various sizes available.



**Boys Formal and Sports Socks** 

Grey – with Green and Maroon trim.



#### **College Sports Shirt - Unisex**



Issue date: 19/01/2023

#### **Sports Short - Unisex**



#### Soft-Shell Jacket

Worn with either the Formal or Sports Uniform.