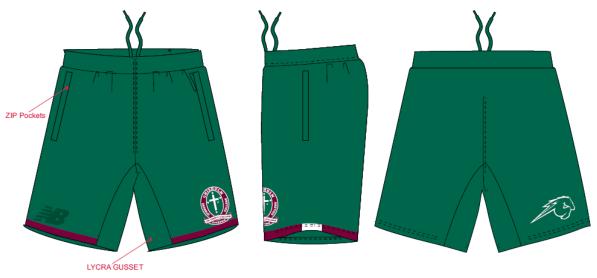

tion on the school grounds where they can access their learning via One Note or may be sent home. In some circumstances, students may be offered a loan uniform item for the day to allow them to access face to face learning.

Students who receive 3 or more breaches may be withdrawn from classes and families required to attend a meeting with the Principal or delegate to discuss their failure to comply with the Uniform Policy.

# **APPENDIX 1: INFOGRAPHICS**







CORNUBIA

Formal Shoes Mon, Tues, Wed, Fri





Sports Shoes Thursday only



# **UNIFORM CHANGES – YEAR 7**

**Formal Hat – Unisex** Various sizes available.



**Boys Formal and Sports Socks** 

Grey – with Green and Maroon trim.



#### **College Sports Shirt - Unisex**



Issue date: 19/01/2023

#### **Sports Short - Unisex**



#### Soft-Shell Jacket

Worn with either the Formal or Sports Uniform.