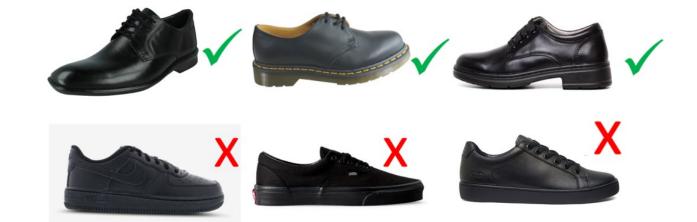

# **APPENDIX 1: INFOGRAPHICS**

CORNUBIA

Formal Shoes Mon, Tues, Wed, Fri

Sports Shoes Thursday only