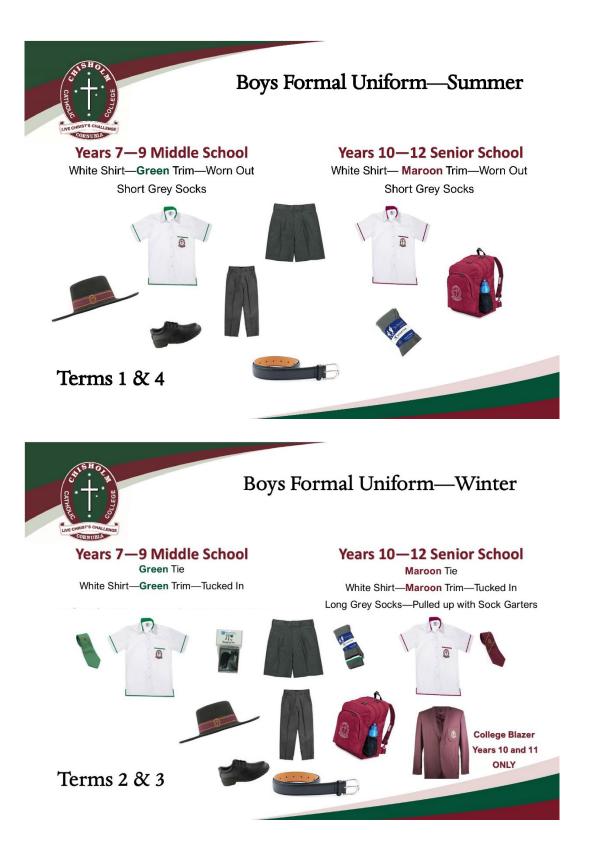

## BOYS

| Year 7 | Summer                              | Winter                        | Sport                            |
|--------|-------------------------------------|-------------------------------|----------------------------------|
|        | White collared shirt green trim     | Summer uniform and            | New College polo                 |
|        | <ul> <li>Shirt tucked-in</li> </ul> | Green tie                     | New College sports shorts        |
|        | Grey shorts or pants                | New College soft-shell jacket | College cap <i>or</i> bucket hat |
|        | New Grey Chisholm socks             | Jumper (optional)             | New Grey Chisholm socks          |
|        | Black leather lace-up dress         |                               | Lace-up sports training shoes    |
|        | shoes                               |                               | New College soft-shell jacket    |
|        | Black belt                          |                               |                                  |
|        | New College formal hat              |                               |                                  |
|        | College bag                         |                               |                                  |

## BOYS – Years 8-12

| Junior | Summer                              | Winter                         | Sport                            |
|--------|-------------------------------------|--------------------------------|----------------------------------|
|        | White collared shirt, green trim    | Summer uniform and             | College polo                     |
|        | <ul> <li>Shirt tucked-in</li> </ul> | Green tie                      | College sports shorts            |
|        | Grey shorts or pants                | College Jumper or Maroon soft- | College cap <i>or</i> bucket hat |
|        | Grey socks                          | shell jacket                   | White Chisholm socks             |
|        | Black leather lace up dress         |                                | Lace up sports training shoes    |
|        | shoes                               |                                | College sports jacket            |
|        | Black belt                          |                                |                                  |
|        | College formal hat                  |                                |                                  |
|        | College bag                         |                                |                                  |

| Senior | Summer                              | Winter                         | Sport                            |
|--------|-------------------------------------|--------------------------------|----------------------------------|
|        | White collared shirt, maroon        | Summer uniform and             | College polo                     |
|        | trim                                | Maroon tie                     | College sports shorts            |
|        | <ul> <li>Shirt tucked-in</li> </ul> | College Blazer (Years 10 – 12) | College cap <i>or</i> bucket hat |
|        | Grey shorts or pants                | College Jumper (optional)      | White Chisholm socks             |
|        | Grey socks                          |                                | Lace-up sports training shoes    |
|        | Black leather lace-up dress         |                                | College sports jacket            |
|        | shoes                               |                                |                                  |
|        | Black belt                          |                                |                                  |
|        | College formal hat                  |                                |                                  |
|        | College bag                         |                                |                                  |