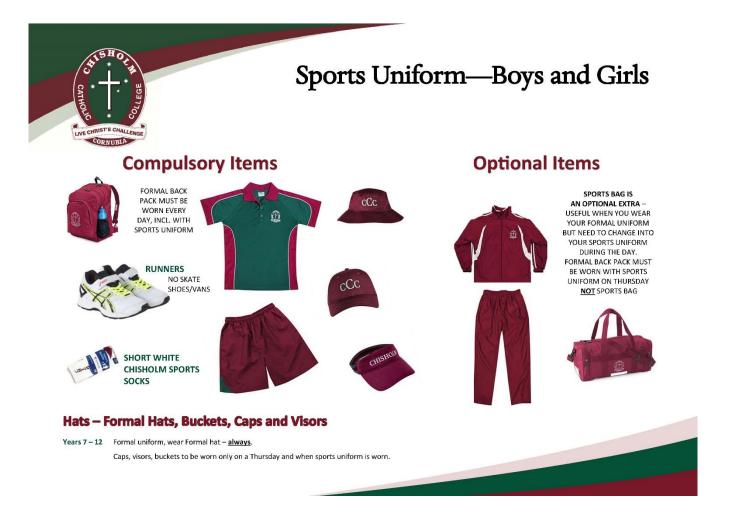

## GIRLS – Years 8-12

| Junior | Summer                       | Winter                    | Sport                            |
|--------|------------------------------|---------------------------|----------------------------------|
|        | School blouse                | Summer Uniform and        | College polo                     |
|        | Green tie                    | College Jumper or Marooon | College sports shorts            |
|        | Green skirt, pants or shorts | soft-shell jacket         | College cap <i>or</i> bucket hat |
|        | White Chisholm socks         |                           | White Chisholm socks             |
|        | Black leather lace-up dress  |                           | Lace-up sports training shoes    |
|        | shoes                        |                           | College sports jacket            |
|        | College formal hat           |                           |                                  |
|        | College backpack.            |                           |                                  |

| Senior | Summer                       | Winter                       | Sport                            |
|--------|------------------------------|------------------------------|----------------------------------|
|        | School blouse                | Summer uniform and           | College polo                     |
|        | Maroon tie                   | College Blazer (Years 10-12) | College sports shorts            |
|        | Green skirt, pants or shorts | College Jumper (optional)    | College cap <i>or</i> bucket hat |
|        | White Chisholm socks         |                              | White Chisholm socks             |
|        | Black leather lace-up dress  |                              | Lace-up sports training shoes    |
|        | shoes                        |                              | College sports jacket            |
|        | College formal hat           |                              |                                  |
|        | College bag                  |                              |                                  |

## BOYS – Years 8-12

| Junior | Summer                              | Winter                         | Sport                            |
|--------|-------------------------------------|--------------------------------|----------------------------------|
|        | White collared shirt, green trim    | Summer uniform and             | College polo                     |
|        | <ul> <li>Shirt tucked-in</li> </ul> | Green tie                      | College sports shorts            |
|        | Grey shorts or pants                | College Jumper or Maroon soft- | College cap <i>or</i> bucket hat |
|        | Grey socks                          | shell jacket                   | White Chisholm socks             |
|        | Black leather lace up dress         |                                | Lace up sports training shoes    |
|        | shoes                               |                                | College sports jacket            |
|        | Black belt                          |                                |                                  |
|        | College formal hat                  |                                |                                  |
|        | College bag                         |                                |                                  |

| Senior | Summer                              | Winter                         | Sport                            |
|--------|-------------------------------------|--------------------------------|----------------------------------|
|        | White collared shirt, maroon        | Summer uniform and             | College polo                     |
|        | trim                                | Maroon tie                     | College sports shorts            |
|        | <ul> <li>Shirt tucked-in</li> </ul> | College Blazer (Years 10 – 12) | College cap <i>or</i> bucket hat |
|        | Grey shorts or pants                | College Jumper (optional)      | White Chisholm socks             |
|        | Grey socks                          |                                | Lace-up sports training shoes    |
|        | Black leather lace-up dress         |                                | College sports jacket            |
|        | shoes                               |                                |                                  |
|        | Black belt                          |                                |                                  |
|        | College formal hat                  |                                |                                  |
|        | College bag                         |                                |                                  |

#### **OPTIONAL EXTRAS**

| WINTER EXTRAS  | WINTER SPORTS EXTRAS       | FOR HPE            |
|----------------|----------------------------|--------------------|
| College scarf  | College sports track pants | College Sports bag |
| College gloves |                            |                    |