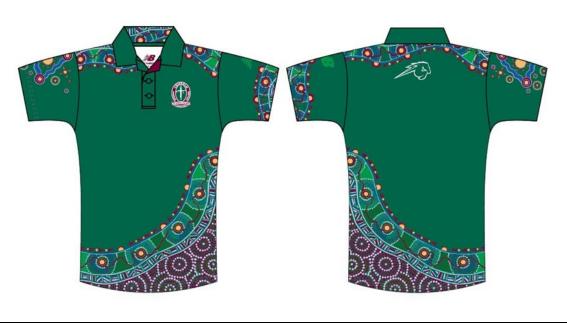

ement is corrected and will be offered an alternative location on the school grounds where they can access their learning via One Note or may be sent home. In some circumstances, students may be offered a loan uniform item for the day to allow them to access face to face learning.

Students who receive 3 or more breaches may be withdrawn from classes and families required to attend a meeting with the Principal or delegate to discuss their failure to comply with the Uniform Policy.

# **APPENDIX 1: INFOGRAPHICS**







CORNUBIA

Formal Shoes Mon, Tues, Wed, Fri





Sports Shoes Thursday only



# **UNIFORM CHANGES – YEAR 7**

**Formal Hat – Unisex** Various sizes available.



**Boys Formal and Sports Socks** 

Grey – with Green and Maroon trim.



#### **College Sports Shirt - Unisex**



Issue date: 19/01/2023

#### **Sports Short - Unisex**



#### Soft-Shell Jacket

Worn with either the Formal or Sports Uniform.